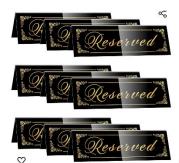

Faux Wine Barrells 6

Metal Trough 3

1-40 Table Signs \*\*\*

Mini chalkboard 24 \*\*\*

Mini Whiteboards 30 \*\*\*

Reserved table signs 12\*\*\*

4-piece sign set \*\*\*

Bucket list sign \*\*\*