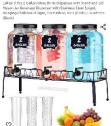

3-piece drink dispenser 2gal each\*\*\*

3-piece display stand set \*\*\*

3-gal plastic drink dispenser

5-gal plastic drink dispenser

65-cup coffee or hot water urn 2