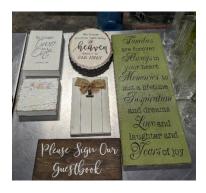

Silver/Sparkle Vase Set

Cracked Ivory/gold Set

Wood Boxes 2

Adventure Fund Boxes 2

Chalkboard Sign 1

Welcome-Wedd Sign 1

Sign/Pick a Seat 1

Double Sided Chalboard 3

Faux Wine Barrells 6

Metal Trough 3

1-40 Table Signs \*\*\*

Mini chalkboard 24 \*\*\*

Mini Whiteboards 30 \*\*\*

Reserved table signs 12\*\*\*

4-piece sign set \*\*\*

Bucket list sign \*\*\*

LED Love sign \*\*\*

LED Bar sign \*\*\*

Guestbook/cards sign \*\*\*

Coffee bar sign \*\*\*