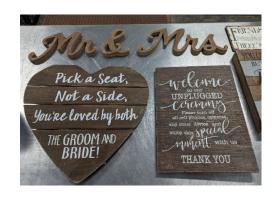

Silver/Sparkle Vase Set

Cracked Ivory/gold Set

Wood Boxes 2

Adventure Fund Boxes 2

Chalkboard Sign 1

Welcome-Wedd Sign 1

Sign/Pick a Seat 1

Double Sided Chalboard 3

Faux Wine Barrells 6

Metal Trough 3

1-40 Table Signs \*\*\*

Mini chalkboard 24 \*\*\*

Mini Whiteboards 30 \*\*\*

Reserved table signs 12\*\*\*

4-piece sign set \*\*\*

Bucket list sign \*\*\*