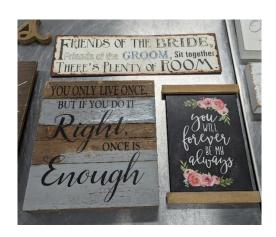

Silver/Sparkle Vase Set

Cracked Ivory/gold Set

Wood Boxes 2

Adventure Fund Boxes 2

Chalkboard Sign 1

Welcome-Wedd Sign 1

Sign/Pick a Seat 1

Double Sided Chalboard 3