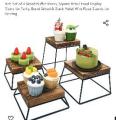

Green Charger plate 40

Food display stand set of 3\*\*\*

Chaffing pans 8 (fuel included)

64 oz pitcher X

5-gallon insulated dispenser

XL salad bowl 2

L Salad bowl 2

Food risers 4\*\*\*