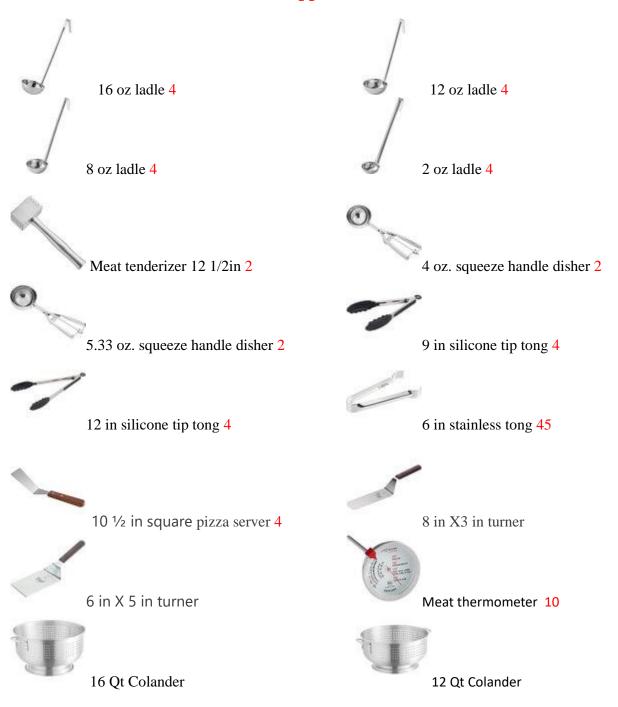

### **Kitchen Supplies and Tools:**

8 Qt Colander

Potato masher 2 sets

9 ¾ in Rolling Pin 2

Silicone spatula set

2.5 X 8.2in spatula 10

17 in cooking utensil set

Measuring spoon set

Measuring cup set

7in OTSCM

Thickness 0.24n/0.5cm Silicone hot pad set

5-piece measure set

Peeler 4

16 oz metal scoop 2

7 ¼ in garlic press 2

11 in skimmer 2