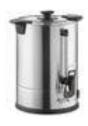

3-piece drink dispenser 2gal each\*\*\*

3-piece display stand set \*\*\*

3-gal plastic drink dispenser

5-gal plastic drink dispenser

65-cup coffee or hot water urn 2