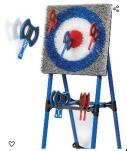

#### **Outdoor Games**

Yard Pong \*\*\*

Axe throwing game \*\*\*

Footballs 6\*\*\*

Volleyballs 6

Kickballs 6

Soccer balls 6

Volleyball/badminton set