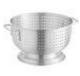

### **Kitchen Supplies and Tools:**

8 Qt Colander

Potato masher 2 sets

9 ¾ in Rolling Pin 2

Silicone spatula set

2.5 X 8.2in spatula 10

17 in cooking utensil set

Measuring spoon set