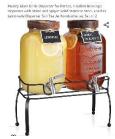

3-piece drink dispenser 2gal each\*\*\*

3-piece display stand set \*\*\*

3-gal plastic drink dispenser

5-gal plastic drink dispenser

65-cup coffee or hot water urn 2