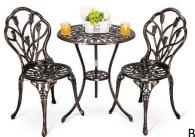

### **Tables and Chairs and Linens:**

Highchair 10

60 in round table 12

8 ft X 30 in table 12

Chivari chair 200

Folding chair 300

Bistro set 6

36in round pub table bar height 10