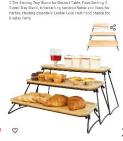

Green Charger plate 40

Food display stand set of 3\*\*\*

Chaffing pans 8 (fuel included)

64 oz pitcher X

5-gallon insulated dispenser

XL salad bowl 2

L Salad bowl 2

Food risers 4\*\*\*